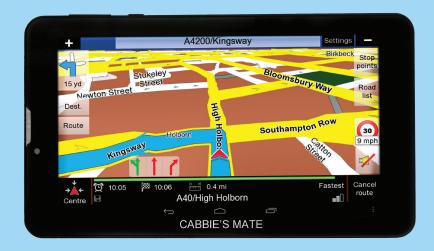

## **GPS** satellite navigation

- Lane assistance and signposts.
- Comprehensive safety camera warnings.
- Displays speed limit constantly on screen.
- Displays the whole route on screen after calculation.
- 2D and 3D driving direction visual navigation map display options.
- Instant 2D map scrolling with one tap return to Navigation.
- Shows destination and planned route with one button tap.
- Cotton line is also drawn on navigation map to allow fastest or shortest route comparison.