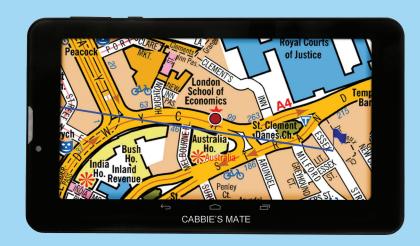

- Geographers' A-Z Super Scale Central London map extended from Shepherds Bush to Docklands and shows all one way streets; includes postcodes.
- Geographers' A-Z Greater London map includes postcodes, index data covering over 90,000 streets, points of interest and also shows one way streets.
- Geographers' A-Z Extended Greater London Main Road Map; covers from Bracknell to Chelmsford.
- Geographers' A-Z Britain Road Atlas includes index data covering over 32,000 places and points of interest.
- Fast, smooth and continuous map scrolling.
- Finds searched street, marks and draws a direct line from your current GPS position to marked destination.
- Point 'A' to 'B' search facility draws cotton line in A-Z.
- Predictive keyboard and text for easy and fast search entries.
- Latest A-Z map drawings and postcodes.
- New and more POI with increased accuracy.
- Robust software.
- GPS enabled Geographers' A-Z maps and GPS satellite navigation system in one unit.
- While using Navigation users can toggle to A-Z maps and vice versa.
- Remembers and highlights last search.
- Speed camera warnings.